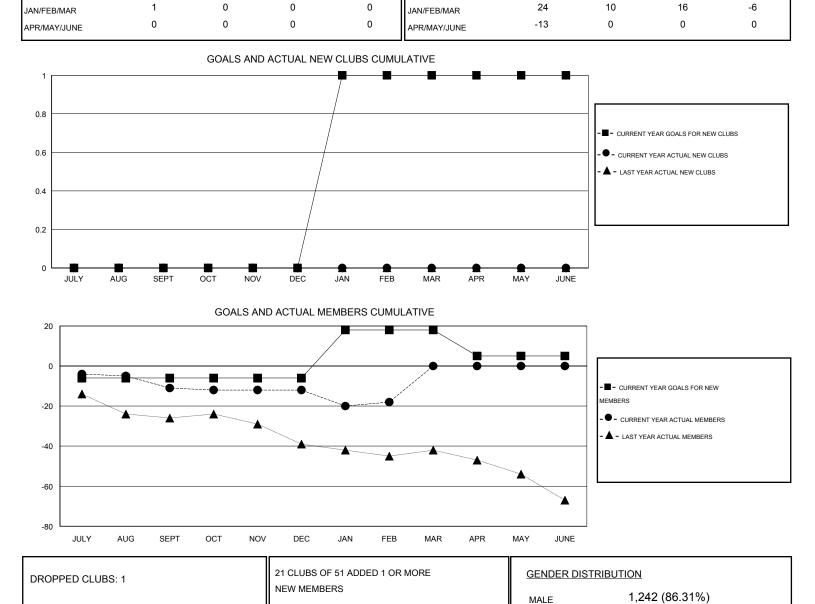

## GMT: JERRY SMITH

LOCATION PENNSYLVANIA GMT CA 1 Members Clubs RESULTS FOR 2013-2014 **RESULTS FOR 2013-2014** NEW CLUB ACTUAL NEW ACTUAL ACTUAL NET NEW MEMBER ACTUAL ACTUAL NET ACTUAL TOTAL QUARTER GOAL CLUBS DROPPED GAIN/ GOAL MEMBERS DROPPED GAIN/ MEMBERS CLUBS LOSS LOSS ADDED 0 0 1 -1 -6 12 23 -11 JULY/AUG/SEPT 0 0 0 0 0 21 22 -1 OCT/NOV/DEC

DECEASED

OTHER

TOTAL

CLUB CANCELLED

DROPPED MEMBERS

22

0

39

61

CLICK HERE FOR HEALTH

ASSESSMENT DATA

171

82

89

197 (13.69%)

FEMALE